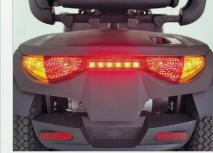

#### Safety in mind

- · Automatic speed reduction for safe cornering
- · Two-step disengaging lever to prevent freewheeling
- · Brake lights and indicators
- · Headlights for improved visibility

High quality lighting

Two-step disengaging lever to prevent free-wheeling

Designed for improved traction around corners

and safe, all-terrain performance