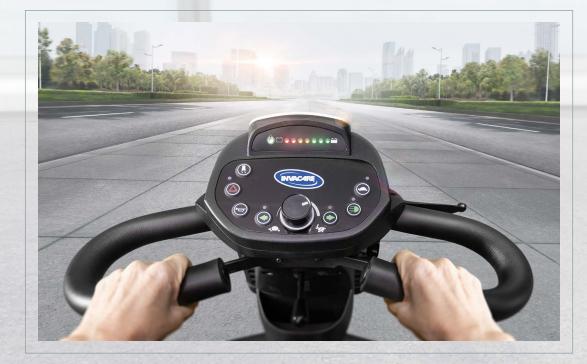

## Improved driving control

- Ergonomic steering for added control
- Designed for all-terrain performance
- · Anti-splash guards

#### Safety in mind

- · Automatic speed reduction for safe cornering
- · Two-step disengaging lever to prevent freewheeling
- · Brake lights and indicators
- · Headlights for improved visibility