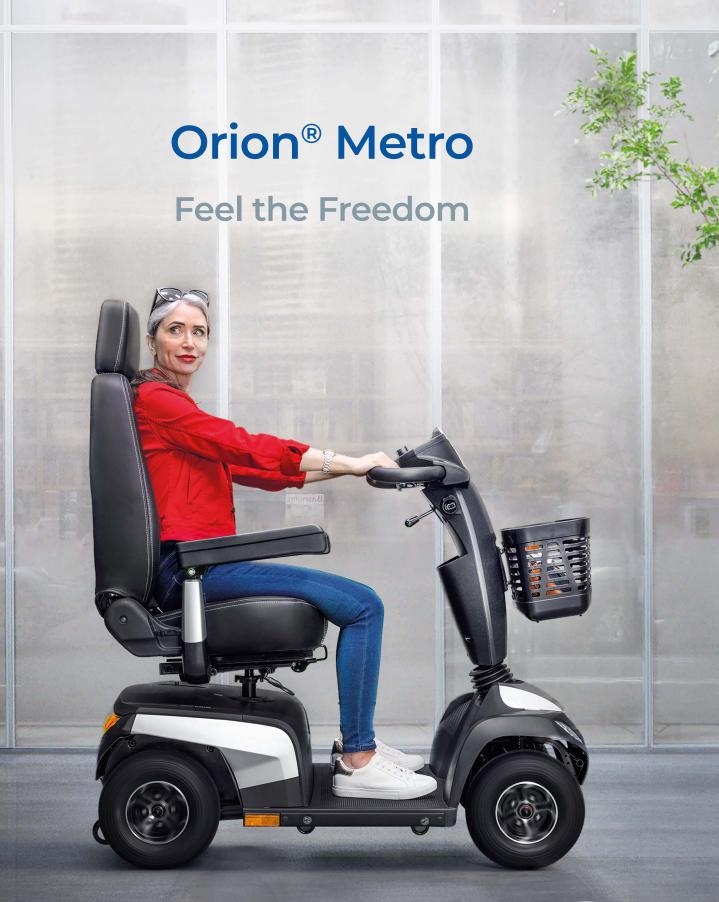

# Feel in control with Orion® Metro

Introducing our Orion® Metro, a high-quality scooter designed to enhance safety, comfort and added driving performance. The Orion® Metro offers everything you need from a mobility scooter.

Compact and easy to drive, this scooter handles a wide variety of surfaces. Designed with a powerful motor, the Orion® Metro drives across uneven ground, around

corners and over obstacles without compromising safety or comfort. Incredibly simple to steer and start, the Orion® Metro puts you in total control.